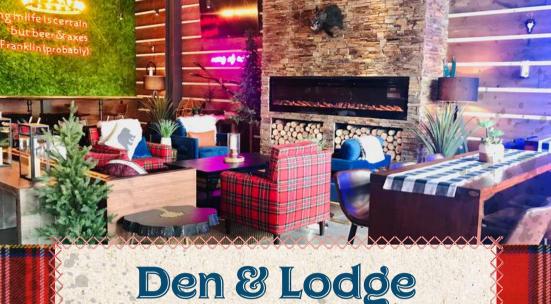

### Den & Lodge Rentals

THE LODGE (50 PERSON CAPACITY)

RENTAL FEE: \$450 PER HOUR

THE DEN (20 PERSON CAPACITY)

**RENTAL FEE: \$150 PER HOUR** 

DCGUESTS@KICKAXE.COM | (833) 454-2529
WWW.KICKAXE.COM