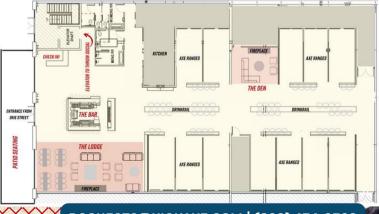

# ax-perience

Walk into Kick Axe Throwing and you are instantly transported into cabin life. Guests can lounge in a beautiful rustic lodge-like atmosphere with comfortable furnishings. designer touches, and ax-citing food & beverage options. Cocktails, anyone? The venue is an 11,000 sq. ft space that includes TWELVE ranges, a Den for up to 20 guests & our sister venue THRoW Social

UP TO TWELVE RANGES AVAILABLE AT ONE TIME. FOR A FULL BUY-OUT, PLEASE EMAIL FOR QUOTE!

DCGUESTS@KICKAXE.COM | (833) 454-2529 WWW.KICKAXE.COM

### Den & Lodge Rentals

THE LODGE (50 PERSON CAPACITY)

RENTAL FEE: \$450 PER HOUR

THE DEN (20 PERSON CAPACITY)

**RENTAL FEE: \$150 PER HOUR** 

DCGUESTS@KICKAXE.COM | (833) 454-2529
WWW.KICKAXE.COM