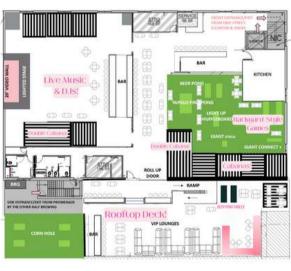

# ax-perience

Walk into Kick Axe Throwing and you are instantly transported into cabin life. Guests can lounge in a beautiful rustic lodge-like atmosphere with comfortable furnishings. designer touches, and ax-citing food & beverage options. Cocktails, anyone? The venue is an 11,000 sq. ft space that includes TWELVE ranges, a Den for up to 20 guests & our sister venue THRoW Social

### OFFERINGS AT THROW SOCIAL:

LIVE BANDS & DJS ON STAGE, LARGE DANCE FLOOR, GAMES LIKE PING PONG, CORN HOLE, SHUFFLEBOARD, GIANT JENGA, THREE BARS, & MORE!

### **TECHNOLOGY**

WiFi access, a 20' Video Wall, Stage, LED television screens, and smart TV's for presentation or custom material.

DCGUESTS@KICKAXE.COM | WWW.KICKAXE.COM

FOR MORE INFO ON THROW SOCIAL, VISIT WWW.THROWSOCIAL.COM (LOCATED ON THE SECOND FLOOR OF KICK AXE THROWING)