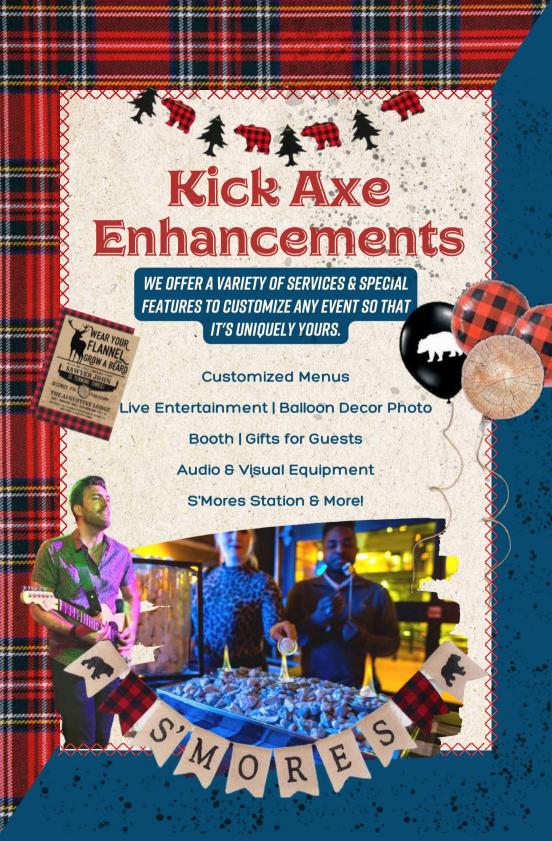

harges

# Kick Axe Stations

MINIMUM OF 25 GUESTS REQUIRED FOR FOLLOWING STATIONS

### **FLATBREAD STATION**

\$15 PER PERSON (Includes all three options)

### **SLIDER STATION**

\$14 PER PERSON (Choice of three options)

### **BUILD YOUR OWN TACO BAR**

\$14 PER PERSON

Choice of 2 proteins: Pork, chicken, or ground beef
Served with flour tortilla, sautéed veggies, sour cream, guac,
queso fresco, dic'ed onion, cilantro & lime mix
Add additional protein for \$3 more pp

MINIMUM OF <u>50</u> GUESTS REQUIRED FOR FOLLOWING STATIONS

PRIME RIB CARVING STATION

MKT Price

BEEF TENDERLOIN CARVING STATION

MKT Price

**GLAZED HAM CARVING STATION** 

**MKT Price** 

DCGUESTS@KICKAXE.COM | (833) 454-2529 WWW.KICKAXE.COM

\*Menus subject to change. Pricing does not include taxes & service charge.





2 Hr Cabana Rental (capacity of 10)
Interior \$300 | Rooftop Lounge \$200
Rental only includes use of space, no food or beverage.

### OFFERINGS AT THROW SOCIAL:

LIVE BANDS & DJS ON STAGE, LARGE DANCE FLOOR, GAMES LIKE PING PONG, CORN HOLE, SHUFFLEBOARD, GIANT JENGA, THREE BARS, & MORE!

### **TECHNOLOGY**

WiFi access, a 20' Video Wall, Stage, LED television screens, and smart TV's for presentation or custom material.

DCGUESTS@KICKAXE.COM | WWW.KICKAXE.COM













FOR MORE INFO ON THROW SOCIAL, VISIT WWW.THROWSOCIAL.COM (LOCATED ON THE SECOND FLOOR OF KICK AXE THROWING)



GROUP BOOKINGS & PRIVATE PARTIES

1401 OKIE STREET NE WASHINGTON, DC 20002 (833) 454-2529

DCGUESTS@KICKAXE.COM | WWW.KICKAXE.COM

<