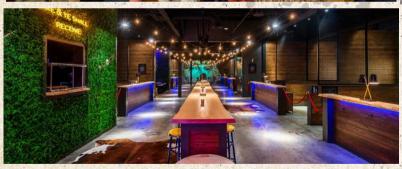

# ax-perience

Walk into Kick Axe Throwing and you are instantly transported into cabin life. Guests can lounge in a beautiful rustic lodge-like atmosphere with comfortable furnishings. designer touches, and ax-citing food & beverage options. Cocktails, anyone? The venue is an 11,000 sq. ft space that includes TWELVE ranges, a Den for up to 20 guests & our sister venue THRoW Social

### OFFERINGS AT THROW SOCIAL:

LIVE BANDS & DJS ON STAGE, LARGE DANCE FLOOR, GAMES LIKE PING PONG, CORN HOLE, SHUFFLEBOARD, GIANT JENGA, THREE BARS, & MORE!