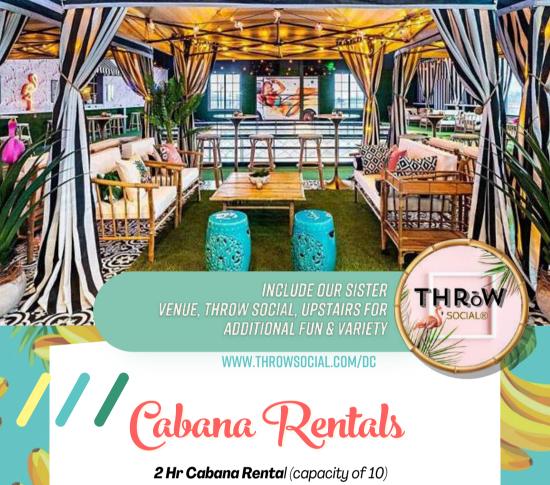

\*Menus subject to change. Pricing does not include taxes & service charge.

2 Hr Cabana Rental (capacity of 10)
Interior \$300 | Rooftop Lounge \$200
Rental only includes use of space, no food or beverage.