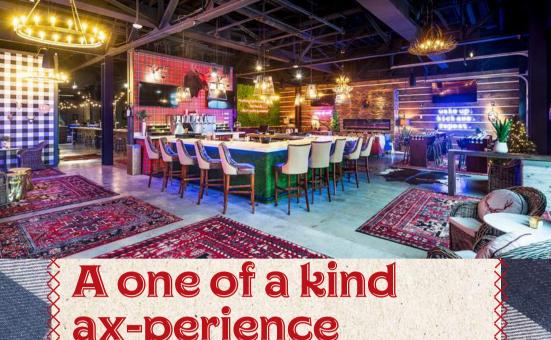

# ax-perience

Walk into Kick Axe Throwing and you are instantly transported into cabin life. Guests can lounge in a beautiful rustic lodge-like atmosphere with comfortable furnishings. designer touches, and ax-citing food & beverage options. Cocktails, anyone? The venue is an 11,000 sq. ft space that includes TWELVE ranges, a Den for up to 20 guests & our sister venue THRoW Social